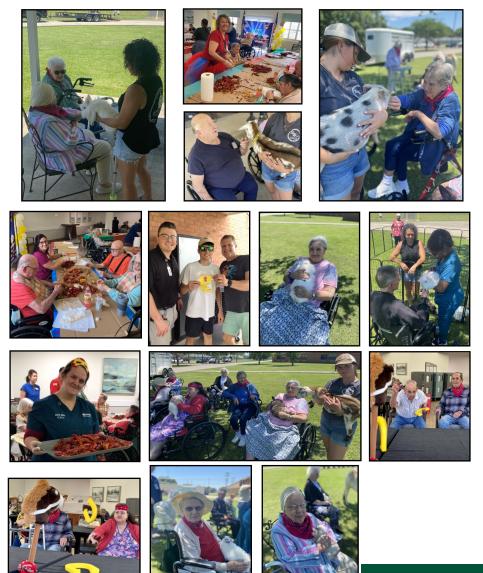

## NURSING HOME WEEK

This special week highlighted the remarkable dedication of nurses and their teams in enhancing the well-being of each person they care for. At Eastridge, we celebrated with fun activities, a petting zoo, live entertainment, and a good ol' fashioned crawfish boil for all to enjoy!