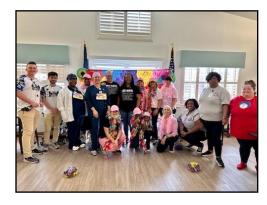

# Senior to Senior

Residents enjoyed an afternoon with the Vermilion Catholic high school incoming seniors of 2025. They spent time reminiscing of their high school days as the students shared the memories they are making now.