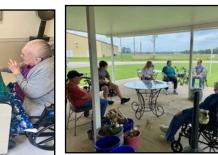

# Senior to Senior

Residents enjoyed an afternoon with the Vermilion Catholic high school incoming seniors of 2025. They spent time reminiscing of their high school days as the students shared the memories they are making now.