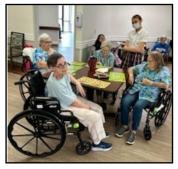

# Senior to Senior

Residents enjoyed an afternoon with the Vermilion Catholic high school incoming seniors of 2025. They spent time reminiscing of their high school days as the students shared the memories they are making now.