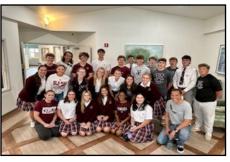

# Senior to Senior

Residents enjoyed an afternoon with the Vermilion Catholic high school incoming seniors of 2025. They spent time reminiscing of their high school days as the students shared the memories they are making now.