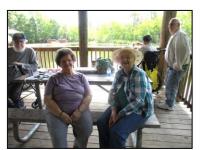

## Fishing at Palmetto Island State Park

Residents from Eastridge Nursing and Rehabilitation, Eastridge Senior Living Suites, and Pelican Pointe Healthcare and Rehabilitation enjoyed a picnic and fishing trip to Palmetto Island State Park in Abbeville. We always enjoy outdoor activities, especially in beautiful scenery like that of Palmetto Island State Park!