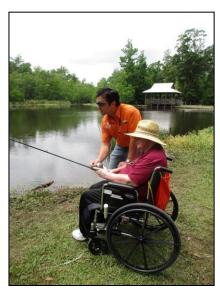

## Fishing at Palmetto Island State Park

Residents from Eastridge Nursing and Rehabilitation, Eastridge Senior Living Suites, and Pelican Pointe Healthcare and Rehabilitation enjoyed a picnic and fishing trip to Palmetto Island State Park in Abbeville. We always enjoy outdoor activities, especially in beautiful scenery like that of Palmetto Island State Park!