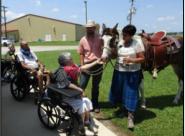

## Fishing at Palmetto Island State Park

Residents from Eastridge Nursing and Rehabilitation, Eastridge Senior Living Suites, and Pelican Pointe Healthcare and Rehabilitation enjoyed a picnic and fishing trip to Palmetto Island State Park in Abbeville. We always enjoy outdoor activities, especially in beautiful scenery like that of Palmetto Island State Park!