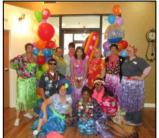

## National Nursing Home Week at Eastridge

National Nursing Home Week was May 8-14, 2016. Eastridge went all out in celebrating this festive week with themed days, parties, and various activities all week long. From Hawaii Day, to Western Day, to Wacky Wednesday, to Fiesta Day, and finally concluding with our May Family Night, there was **tons** of fun to be had - we are already looking forward to next year's Nursing Home Week!