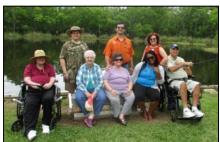

## Fishing at Palmetto Island State Park

Residents from Eastridge Nursing and Rehabilitation, Eastridge Senior Living Suites, and Pelican Pointe Healthcare and Rehabilitation enjoyed a picnic and fishing trip to Palmetto Island State Park in Abbeville. We always enjoy outdoor activities, especially in beautiful scenery like that of Palmetto Island State Park!