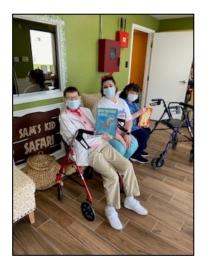

#### MAKING FRIENDS WITH DR. SEUSS

Residents of Eastridge made some new friends at Sam's Kid Safari Preschool. It was a real pleasure to read Dr. Seuss books to these students. Everyone enjoyed the classic books and also sang Happy Birthday to the late Dr. Seuss!