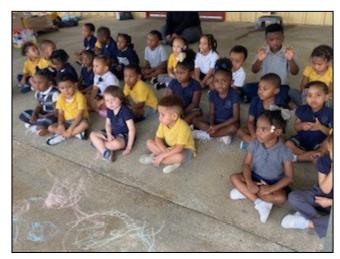

#### MAKING FRIENDS WITH DR. SEUSS

Residents of Eastridge made some new friends at Sam's Kid Safari Preschool. It was a real pleasure to read Dr. Seuss books to these students. Everyone enjoyed the classic books and also sang Happy Birthday to the late Dr. Seuss!