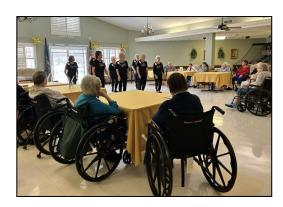

### A NIGHT AT THE MOVIES!

Les bon Temps Dancers entertained residents with dances to songs from some well known movies we've all seen and loved! With selections including "Greased Lightning" and "Mamma Mia!", these ladies had everyone moving to the beat.