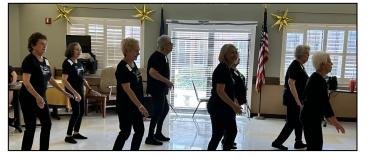

### A NIGHT AT THE MOVIES!

Les bon Temps Dancers entertained residents with dances to songs from some well known movies we've all seen and loved! With selections including "Greased Lightning" and "Mamma Mia!", these ladies had everyone moving to the beat.