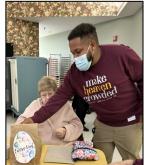

## THE JOY OF EASTER

Eastridge residents were blessed in so many ways this Easter season. We dyed eggs for an Easter egg hunt with Mount Carmel's Pre-K and Kindergarten classes, Vermilion Catholic's junior class volunteered around the home, and the Vermilion Reach Group joined us for Bingo. This year's Easter celebrations were simply EGG-cellent!