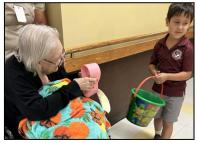

## THE JOY OF EASTER

Eastridge residents were blessed in so many ways this Easter season. We dyed eggs for an Easter egg hunt with Mount Carmel's Pre-K and Kindergarten classes, Vermilion Catholic's junior class volunteered around the home, and the Vermilion Reach Group joined us for Bingo. This year's Easter celebrations were simply EGG-cellent!