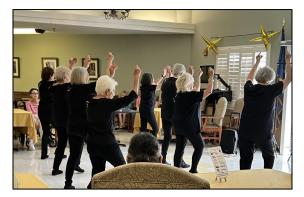

### A NIGHT AT THE MOVIES!

Les bon Temps Dancers entertained residents with dances to songs from some well known movies we've all seen and loved! With selections including "Greased Lightning" and "Mamma Mia!", these ladies had everyone moving to the beat.