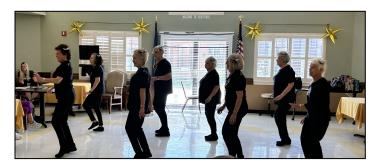

### A NIGHT AT THE MOVIES!

Les bon Temps Dancers entertained residents with dances to songs from some well known movies we've all seen and loved! With selections including "Greased Lightning" and "Mamma Mia!", these ladies had everyone moving to the beat.