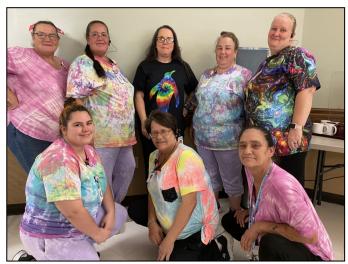

### CLEAN SWEEP!

The housekeepers at Eastridge went "wacky" as they celebrated their appreciation week. Thank you to the entire Housekeeping Team for all that you do here at Eastridge.