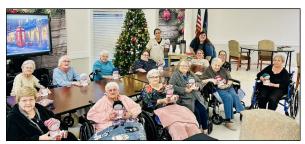

## CHRISTMAS CHEER

Holiday spirit decked the halls of Eastridge! Our residents enjoyed the caroling of the local 4-H group and the Boys and Girls Club of Acadiana; the smooth sounds of

Mr. Jeremy Benoit; reindeer games; and judging the Cajun Christmas Light Contest. And of course, we held an ugly Christmas sweater contest. Here is a look at how merry and bright the Eastridge holiday season was!