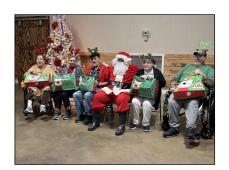

## CHRISTMAS CHEER

Holiday spirit decked the halls of Eastridge! Our residents enjoyed the caroling of the local 4-H group and the Boys and Girls Club of Acadiana; the smooth sounds of

Mr. Jeremy Benoit; reindeer games; and judging the Cajun Christmas Light Contest. And of course, we held an ugly Christmas sweater contest. Here is a look at how merry and bright the Eastridge holiday season was!