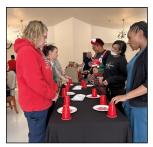

## CHRISTMAS CHEER

Holiday spirit decked the halls of Eastridge! Our residents enjoyed the caroling of the local 4-H group and the Boys and Girls Club of Acadiana; the smooth sounds of

Mr. Jeremy Benoit; reindeer games; and judging the Cajun Christmas Light Contest. And of course, we held an ugly Christmas sweater contest. Here is a look at how merry and bright the Eastridge holiday season was!