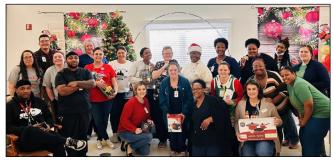

## CHRISTMAS CHEER

Holiday spirit decked the halls of Eastridge! Our residents enjoyed the caroling of the local 4-H group and the Boys and Girls Club of Acadiana; the smooth sounds of

Mr. Jeremy Benoit; reindeer games; and judging the Cajun Christmas Light Contest. And of course, we held an ugly Christmas sweater contest. Here is a look at how merry and bright the Eastridge holiday season was!